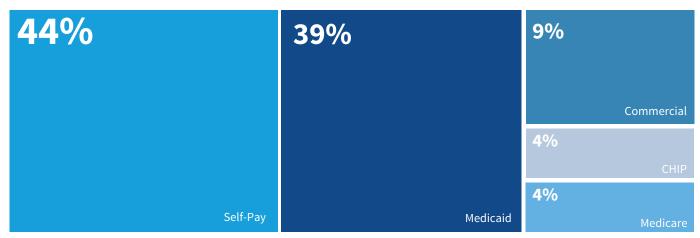

### Percentage of Patients by Insurance Type

Sun River Health serves 451 dual-eligible Medicare/Medicaid patients annually in your district